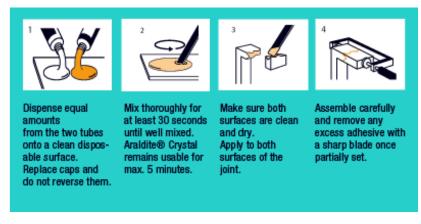

# How to apply

Araldite® Crystal is a strong 2-component epoxy adhesive with fast setting. Dries crystal clear. Parts repositionable for 4 minutes. Oil, chemical and impact resistant. High temperature resistance (-30°C to 65°C). Do not use to repair or bond items that will contact food or drink. Not recommended for bonding rearview mirrors to car windscreens.